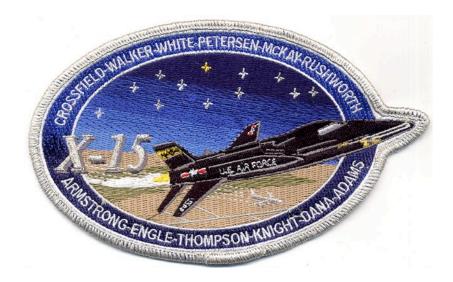

## COMMEMORATING THE X-15

**Tim Gagnon**, portrait and graphic artist of Titusville, FL has created this commemorative design to honor the men who first flew a winged rocket ship to the edge of space. This will be an 6" wide patch fully embroidered patch.

The central theme of the design is the launch of the X-15 from its carrier aircraft. It flies to where the sky turns black. The twelve men who piloted the X-15 are listed in the order by which they made their first flight. The twelve stars in the sky represent the branch of service of the pilots. The six white stars are for the civilians, five silver stars for the USAF pilots and 1 gold star for the US Navy pilot.