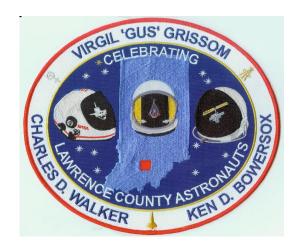

The patch design illustrates the three helmets and spacecraft of the astronauts. Lawrence County and the State of Indiana are prominently displayed. The stars represent their missions.

If interested, please complete the order form below & return with payment