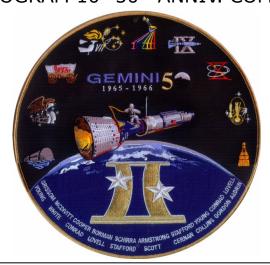

# NEW PATCH ALERT 2016-2 GEMINI PROGRAM 10" 50th ANNIV. COMMEMORATIVE

## **GEMINI PROGRAM 10 inch 50<sup>TH</sup> ANNIVERSARY Commemorative**

When I unveiled my Gemini Program 8 inch patch in 2008, I was gratified by the reception it received. For the 50th anniversary of the program that answered so many challenges I wanted to update that design. I increased the size from 8 inches to 10 inches, larger than Mercury but smaller than Apollo. I listed the crews as they flew mirroring their mission symbols. Then inspired by the HBO series: FTETTM I depicted a Gemini mission orbiting the Earth with the EVA crew member looking out towards the Moon. NOTE: Though not depicted in this sample, astronauts who served during Gemini will be honored in the final patch.